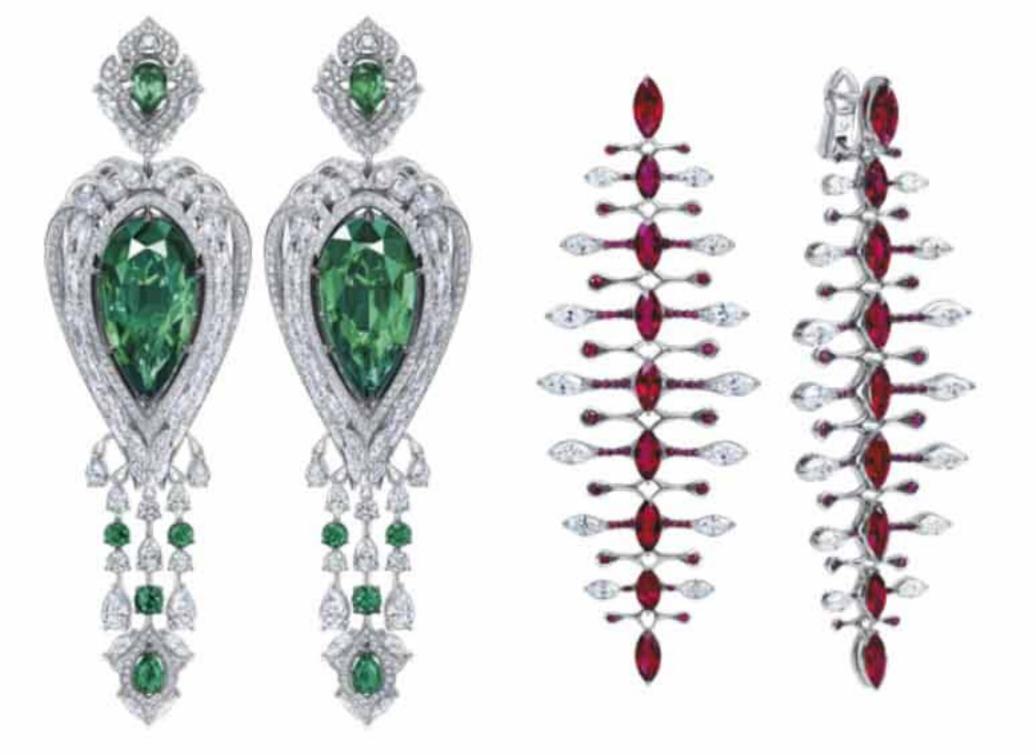

## ВСЕОБЩЕЕ ПРИЗНАНИЕ

Ювелирный дом Chamovskikh занял 1-е место на конкурсе «Признание Петербурга» в рамках международной ювелирной выставки Junwex-2019. Профессиональное жюри присудило двум украшениям бренда — серьгам «Великая Держава» и Neocity — победу в престижной номинации «Эксклюзивные изделия с цветными камнями». Эксперты отметили впечатляющий уровень мастерства ювелиров и эффектный дизайн, подчеркивающий великолепие драгоценных камней. Дизайн-