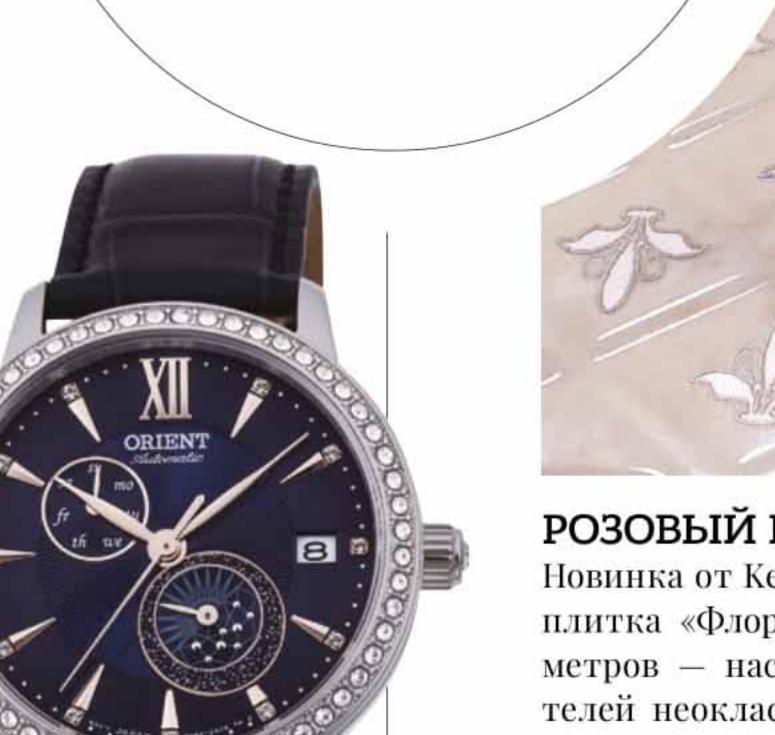

## ЧАСОВОЙ **МЕХАНИЗМ**

Новая женская модель RA-AKooo6L механических часов Orient из коллекции Day & Night добавит образу элегантности. Дизайн циферблата с 24-часовым индикатором, украшенного солнцем и звездами, и индикатором дня недели уникален. Циферблат модели выполнен в благородном темносинем цвете, защищен сапфировым стеклом и оттенен темно-синим кожаным ремешком. Новый калибр F6 с ручным и автоподзаводом обладает запасом хода до 40 часов.